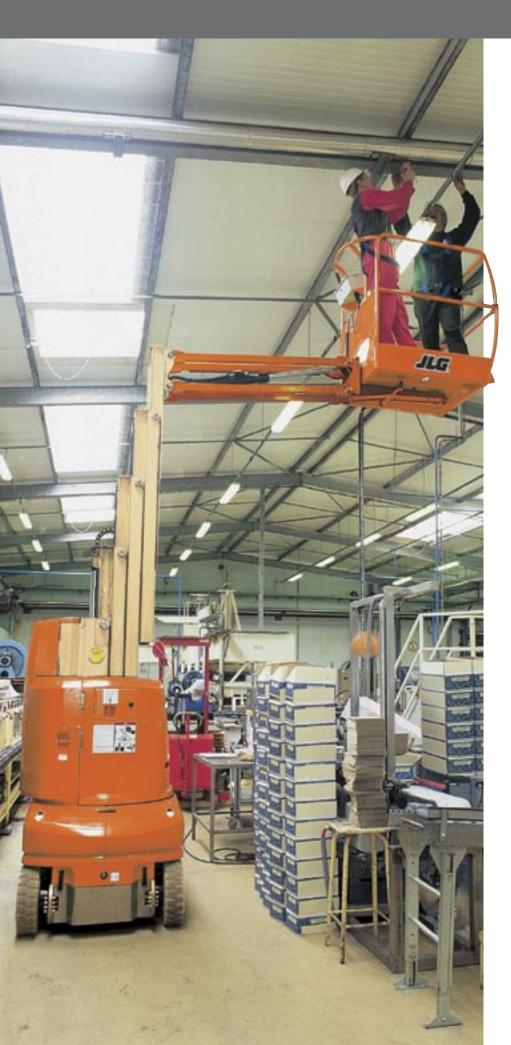

### Experience a Facility-Wide Productivity Boom

Built to provide improved access to hard-to-reach areas, the new JLG Toucan Series mast boom lifts give you the power to boost productivity plant-wide. Unlike traditional electric boom lifts, the Toucan Series boom lifts feature a vertical telescopic mast with a jib boom that extends the platform away from the mast allowing the operator to reach up and over obstacles with the most versatile positioning capabilities available today. Three models are available with platform heights up to 18, 26 and 33 feet. Plus, with a 500-pound capacity and long lasting electric power these unique machines will help you meet more of your access challenges.

JLG Toucan Series mast boom lifts give you the power to reach up and over obstacles where other access equipment can't go.