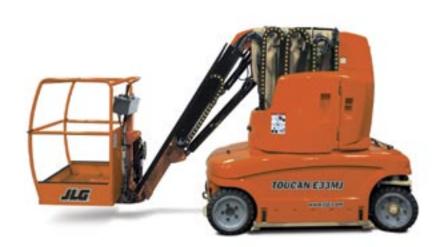

versatile articulating jib, JLG Toucan Series mast boom lifts will help you meet these challenges and make every job seem easier.

With the mast lowered and the jib retracted, these compact machines will fit through doorways, between heavy machinery and all around congested work areas. So even when space is limited, your productivity isn't.

TOUCAN E33MJ

### Mast Boom Advantages

- Compact dimensions for accessing hard-to-reach areas
- Versatile articulating jib provides up to 14 ft. 6 in. (4.42 m) up and over reach
- 360-degree rotating mast for unmatched positioning capabilities
- Capacity for two workers and supplies
- Drive through doorways and down narrow aisles
- Navigate around multiple obstacles on the ground and in the air
- Long lasting, environmentallyfriendly electric power





### Experience a Facility-Wide Productivity Boom

Built to provide improved access to hard-to-reach areas, the new JLG Toucan Series mast boom lifts give you the power to boost productivity plant-wide. Unlike traditional electric boom lifts, the Toucan Series boom lifts feature a vertical telescopic mast with a jib boom that extends the platform away from the mast allowing the operator to reach up and over obstacles with the most versatile positioning capabilities available today. Three models are available with platform heights up to 18, 26 and 33 feet. Plus, with a 500-pound capacity and long lasting electric power these unique machines will help you meet more of your access challenges.





JLG Toucan Series mast boom lifts give you the power to reach up and over obstacles where oth