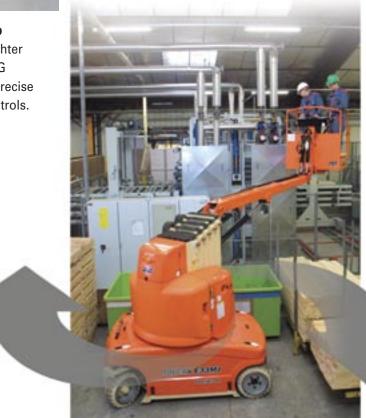

### Experience a Facility-Wide Productivity Boom

Built to provide improved access to hard-to-reach areas, the new JLG Toucan Series mast boom lifts give you the power to boost productivity plant-wide. Unlike traditional electric boom lifts, the Toucan Series boom lifts feature a vertical telescopic mast with a jib boom that extends the platform away from the mast allowing the operator to reach up and over obstacles with the most versatile positioning capabilities available today. Three models are available with platform heights up to 18, 26 and 33 feet. Plus, with a 500-pound capacity and long lasting electric power these unique machines will help you meet more of your access challenges.

#### **More Outreach**

With up to 14 feet 6 inches of horizontal reach, proportional controls and a tight turning radius, JLG mast booms make it easier to get closer to your work.

TOUCAN E33MJ