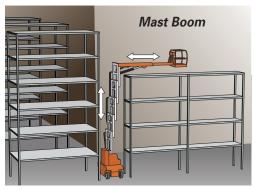

#### **360-Degree Rotating Mast**

JLG's exclusive rotating mast takes you where you need to go, providing a full 360-degree range of movement so you'll always find the right position.