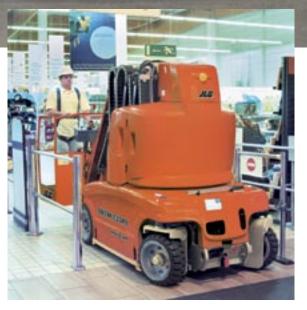

#### Indoor/Outdoor Versatility

With thick rubber non-marking tires for extra cushioning, clean and efficient electric power, and 20% gradeability, JLG mast booms can boost your productivity on improved surfaces inside and outside.

#### **More Access**

Thanks to the compact dimensions and tight turning radius, operators can navigate through confined spaces and access more areas of your facility.

**Versatile Articulating Jib** Designed to help you reach tighter spots from tougher angles, JLG articulating jibs deliver more precise positioning with smoother controls.