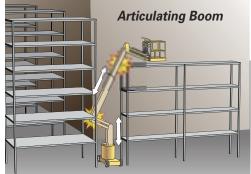

#### **More Access**

Thanks to the compact dimensions and tight turning radius, operators can navigate through confined spaces and access more areas of your facility.

**Versatile Articulating Jib** Designed to help you reach tighter spots from tougher angles, JLG articulating jibs deliver more precise positioning with smoother controls.