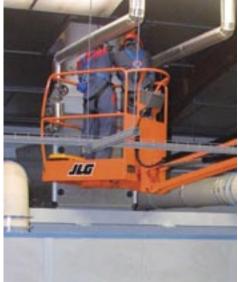

## Maneuverability Where You Need it Most

When it's your job to help keep production moving, the Toucan Series gives you more power to maneuver. In fact, with tight aisle to aisle turning, smoother proportional controls, and a 360-degree rotating mast, almost nothing will stand in your way. Advanced positioning capabilities enable operators to work around crowded work areas and reach up and over machinery and production lines with little or no interruption to the daily workflow. Plus, with a forklift-style elevating system, operators can access confined areas with greater speed and efficiency.

#### **360-Degree Rotating Mast**

JLG's exclusive rotating mast takes you where you need to go, providing a full 360-degree range of movement so you'll always find the right position.