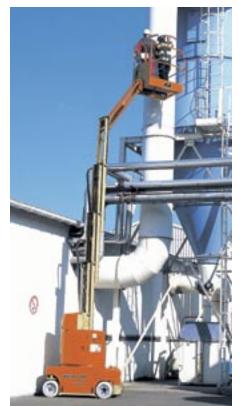

### Experience a Facility-Wide Productivity Boom

Built to provide improved access to hard-to-reach areas, the new JLG Toucan Series mast boom lifts give you the power to boost productivity plant-wide. Unlike traditional electric boom lifts, the Toucan Series boom lifts feature a vertical telescopic mast with a jib boom that extends the platform away from the mast allowing the operator to reach up and over obstacles with the most versatile positioning capabilities available today. Three models are available with platform heights up to 18, 26 and 33 feet. Plus, with a 500-pound capacity and long lasting electric power these unique machines will help you meet more of your access challenges.

JLG Toucan Series mast boom lifts give you the power to reach up and over obstacles where other access equipment can't go.

#### **More Outreach**

With up to 14 feet 6 inches of horizontal reach, proportional controls and a tight turning radius, JLG mast booms make it easier to get closer to your work.

TOUCAN E33MJ