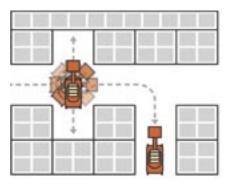

## Maneuverability Where You Need it Most

When it's your job to help keep production moving, the Toucan Series gives you more power to maneuver. In fact, with tight aisle to aisle turning, smoother proportional controls, and a 360-degree rotating mast, almost nothing will stand in your way. Advanced positioning capabilities enable operators to work around crowded work areas and reach up and over machinery and production lines with little or no interruption to the daily workflow. Plus, with a forklift-style elevating system, operators can access confined areas with greater speed and efficiency.

**Tight Aisle-to-Aisle Turning** With no arm swing or multiple boom sections to get in the way, JLG mast booms can turn almost anywhere.

#### **360-Degree Rotating Mast**

JLG's exclusive rotating mast takes you where you need to go, providing a full 360-degree range of movement so you'll always find the right position.